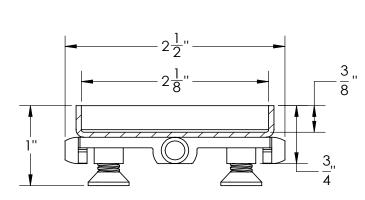

#### A 65

- Tile Insert Frame for FXLTIF 65, FFTIF 65, FCSTIF 65, FCBTIF 65, FTTF 65
- 16 gauge, 304L stainless steel
- Accepts flooring material up to 3/8" in thickness

### **Models** (Overall dimension):

- LA 6524: 23-7/8" L x 2-1/2" W x 3/4" H
- LA 6532: 31-7/8" L x 2-1/2" W x 3/4" H
- LA 6536: 35-7/8" L x 2-1/2" W x 3/4" H
- LA 6542: 41-7/8" L x 2-1/2" W x 3/4" H
- LA 6548: 47-7/8" L x 2-1/2" W x 3/4" H
- LA 6560: 59-7/8" L x 2-1/2" W x 3/4" H