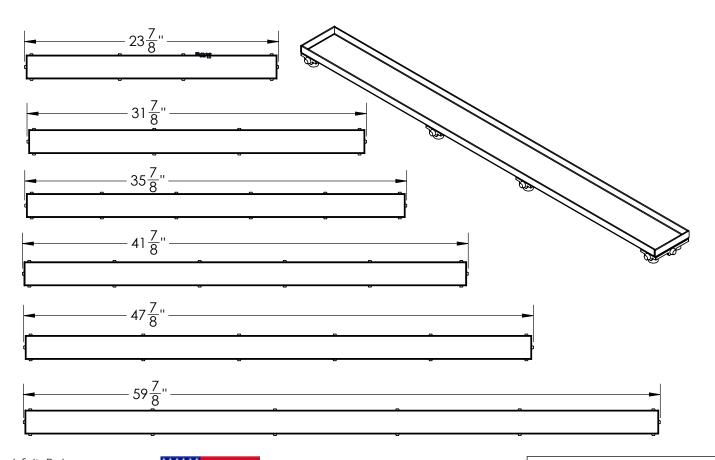

### **Models** (Overall dimension):

- LA 6524: 23-7/8" L x 2-1/2" W x 3/4" H
- LA 6532: 31-7/8" L x 2-1/2" W x 3/4" H
- LA 6536: 35-7/8" L x 2-1/2" W x 3/4" H
- LA 6542: 41-7/8" L x 2-1/2" W x 3/4" H
- LA 6548: 47-7/8" L x 2-1/2" W x 3/4" H
- LA 6560: 59-7/8" L x 2-1/2" W x 3/4" H