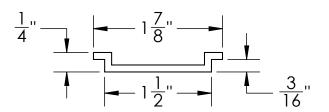

## CS 38:

- Channel spacer for G 38 channel
- ABS plastic

## Models (overall dimensions):

- CS 3836: 35 15/16" L x 1 7/8" W x 1/4" H
- CS 3848: 47 15/16" L x 1 7/8" W x 1/4" H
- CS 3860: 59 15/16" L x 1 7/8" W x 1/4" H
- CS 3872: 71 15/16" L x 1 7/8" W x 1/4" H
- CS 3896: 95 15/16" L x 1 7/8" W x 1/4" H
- CS 38108: 107 15/16" L x 1 7/8" W x 1/4" H