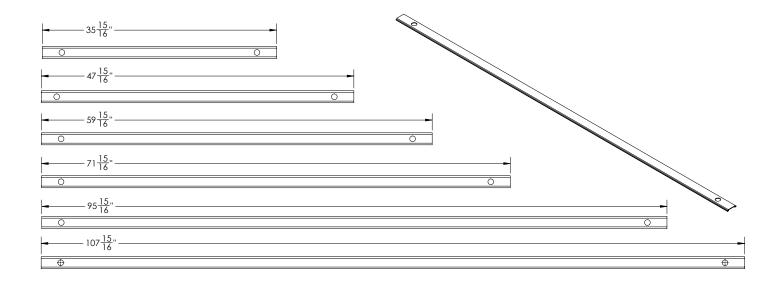

## Models (overall dimensions):

- CS 3836: 35 15/16" L x 1 7/8" W x 1/4" H
- CS 3848: 47 15/16" L x 1 7/8" W x 1/4" H
- CS 3860: 59 15/16" L x 1 7/8" W x 1/4" H
- CS 3872: 71 15/16" L x 1 7/8" W x 1/4" H
- CS 3896: 95 15/16" L x 1 7/8" W x 1/4" H
- CS 38108: 107 15/16" L x 1 7/8" W x 1/4" H