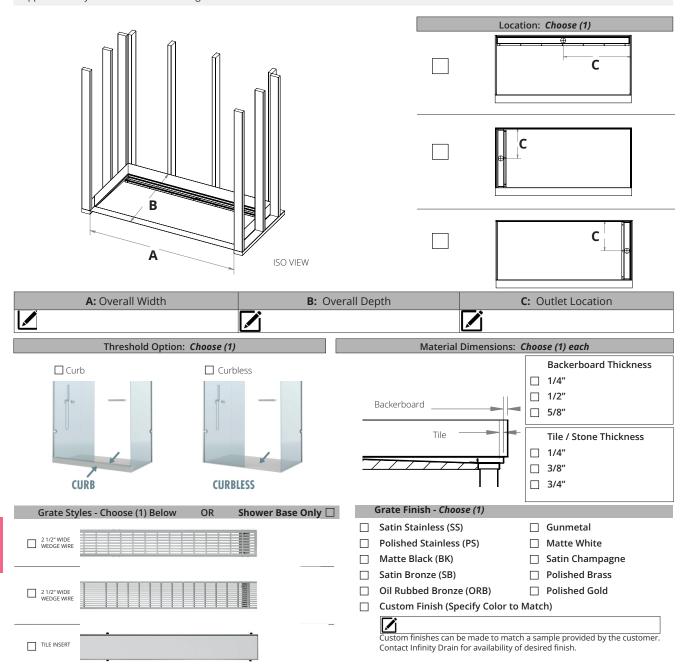

## **Custom Form**

BL One piece stainless steel shower base with integral drain designed for use with liquid applied (cold fluid applied) waterproofing. The overall outside width (A) and depth (B) is the frame-to-frame dimensions. The finished length (the inside length) of the drain channel is dependent on the backerboard and tile thickness. The oulet location (C) is measured from the framing to the center of the drain pipe. The shower base can be set in place before or after the framing and connected to the wasteline. The backerboard is then installed and the waterproofing is applied. Tile or stone is applied directly to the shower base using thinset.