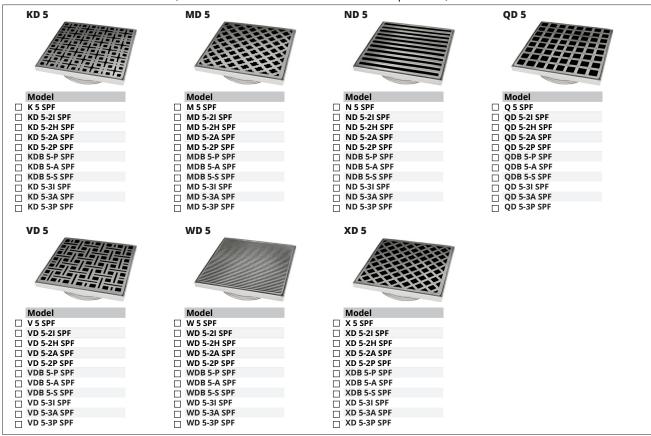

- (a) Decorative Plate
- (b) Hair Basket
- © 2" Throat
- d 2 inch Drain Body

1. Choose Center Drain Kit (Decorative Plate and Throat will be painted)