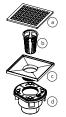

- (a) Decorative Plate
- (b) Hair Basket
- © 2" Throat
- d 2 inch Drain Body

1. Choose Center Drain Kit (Decorative Plate and Throat will be painted)