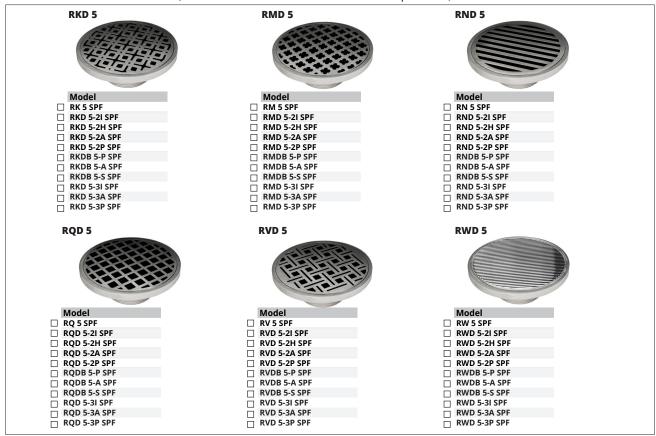

- (a) Decorative Plate
- (b) Hair Basket
- © 2" Throat
- d 2 inch Drain Body
- 1. Choose Center Drain Kit (Decorative Plate and Throat will be painted)