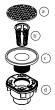

- (a) Decorative Plate
- (b) Hair Basket
- © 2" Throat
- d 2 inch Drain Body
- 1. Choose Center Drain Kit (Decorative Plate and Throat will be painted)