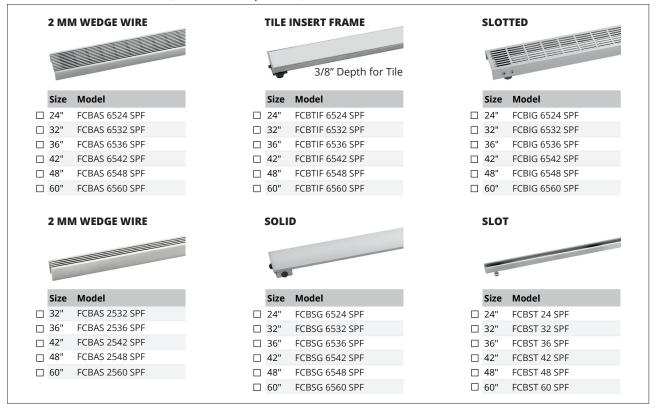

# [FCB] Double Waterproofing Specialty Finish Form

Infinity Drain's Specialty Finish Program allows our standard stock products to be finished with a specialty color at no additional cost. Lead time is approximately 10 business days (based on quantity and availability) after receiving this sign-off form and PO. Please contact quotes@infinitydrain.com for project quantities and longer lengths. For custom and color-matching please use our FXC, FFC, or FTC forms.



## 1. Choose Linear Drain Kit (Grate will be painted)



### 2. Choose Specialty Finish (Samples available on request)

Email info@infinitydrain.com for sample requests. Request individual finishes or set.

#### □ GUNMETAL □ MATTE WHITE □ SATIN CHAMPAGNE Color tone is a similar match to: Color tone is a similar match to: Color tone is a similar match to: Delta Matte WhiteDornbracht Matt White · Fantini Matt Gun Metal • Dornbracht Champagne Matt · Brizo Luxe Gold Kallista Gunmetal □ POLISHED BRASS ☐ POLISHED GOLD ☐ **CUSTOM FINISH** (Specify Color to Match) Color tone is a similar match to: Color tone is a similar match to: · Samuel Heath Polished Brass · Gessi 246 Gold Delta Polished Brass Fantini Gold Plus Custom finishes can be made to match a sample provided by the customer. Contact Infinity Drain for lead time and pricing.

#### 3. Sign &