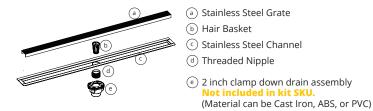

# [FCB] Double Waterproofing Specialty Finish Form

Infinity Drain's Specialty Finish Program allows our standard stock products to be finished with a specialty color at no additional cost. Lead time is approximately 10 business days (based on quantity and availability) after receiving this sign-off form and PO. Please contact quotes@infinitydrain.com for project quantities and longer lengths. For custom and color-matching please use our FXC, FFC, or FTC forms.



## 1. Choose Linear Drain Kit (Grate will be painted)



### 2. Choose Specialty Finish (Samples available on request)

Email info@infinitydrain.com for sample requests. Request individual finishes or set.

#### □ GUNMETAL □ MATTE WHITE □ SATIN CHAMPAGNE Color tone is a similar match to: Color tone is a similar match to: Color tone is a similar match to: Delta Matte WhiteDornbracht Matt White · Fantini Matt Gun Metal • Dornbracht Champagne Matt · Brizo Luxe Gold Kallista Gunmetal □ POLISHED BRASS ☐ POLISHED GOLD ☐ **CUSTOM FINISH** (Specify Color to Match) Color tone is a similar match to: Color tone is a similar match to: · Samuel Heath Polished Brass · Gessi 246 Gold Delta Polished Brass Fantini Gold Plus Custom finishes can be made to match a sample provided by the customer. Contact I