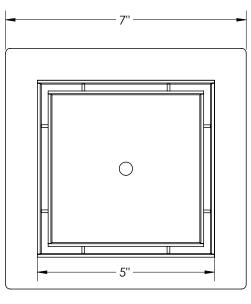

## TLFS 5:

- 5" x 5" 304L stainless steel strainer assembly with Schluter®-KEDRI fabric and 2" throat **Kit includes:** 

- 1 TS 5 5" x 5" Stainless steel Tile-insert tray
- 1 FLS 52 2" throat with Schluter®-KEDRI fabric
- 1 HMK C2-D Hair maintenance kit:
  - 1 HB 65 Hair basket
  - 1 DKEY Lift out key