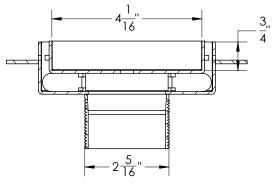

## TLFS 5:

- 5" x 5" 304L stainless steel strainer assembly with Schluter®-KEDRI fabric and 2" throat **Kit includes:** 

- 1 TS 5 5" x 5" Stainless steel Tile-insert tray
- 1 FLS 52 2" throat with Schluter®-KEDRI fabric
- 1 HMK C2-D Hair maintenance kit:
  - 1 HB 65 Hair basket
  - 1 DKEY Lift out key