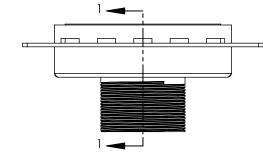

## TLFS 5:

- 5" x 5" 304L stainless steel strainer assembly with Schluter®-KEDRI fabric and 2" throat **Kit includes:** 

- 1 TS 5 5" x 5" Stainless steel Tile-insert tray
- 1 FLS 52 2" throat with Schluter®-KEDRI fabric
- 1 HMK C2-D Hair maintenance kit:
  - 1 HB 65 Hair basket
  - 1 DKEY Lift out key