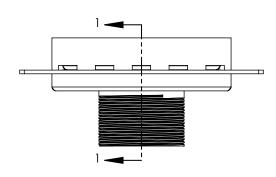

### **TFS 5:**

- 5" x 5" 304L stainless steel strainer assembly with Schluter®-KEDRI fabric and 2" throat

## Kit includes:

- 1 TS 5 5" x 5" Stainless steel Tile-insert tray
- 1 FS 52 2" throat with Schluter®-KEDRI fabric
- 1 HMK C2-D Hair maintenance kit:
  - 1 HB 65 Hair basket
  - 1 DKEY Lift out key