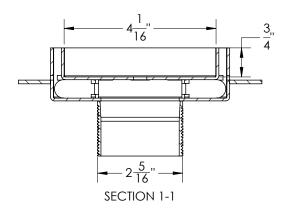

### **TFS 5:**

- 5" x 5" 304L stainless steel strainer assembly with Schluter®-KEDRI fabric and 2" throat

## Kit includes:

- 1 TS 5 5" x 5" Stainless steel Tile-insert tray
- 1 FS 52 2" throat with Schluter®-KEDRI fabric
- 1 HMK C2-D Hair maintenance kit:
  - 1 HB 65 Hair basket
  - 1 DKEY Lift out key