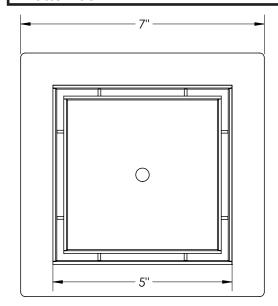

### **TFS 5:**

- 5" x 5" 304L stainless steel strainer assembly with Schluter®-KEDRI fabric and 2" throat

## Kit includes:

- 1 TS 5 5" x 5" Stainless steel Tile-insert tray
- 1 FS 52 2" throat with Schluter®-KEDRI fabric
- 1 HMK C2-D Hair maintenance kit:
  - 1 HB 65 Hair basket
  - 1 DKEY Lift out key