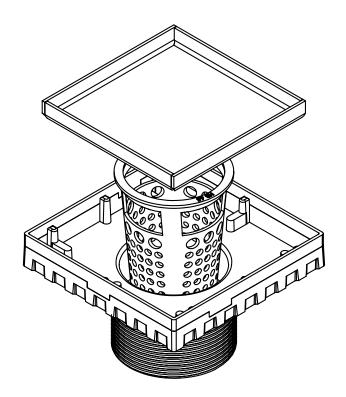

## LT4:

- 4" x 4" 304L stainless steel strainer assembly with 2" ABS throat

## Kit includes:

- 1 LTS 4 4" x 4" Stainless steel Tile-insert tray
- 1 TL 54 ABS 2" throat
- 1 HMK C2-D Hair maintenance kit:
  - 1 HB 65 Hair basket
  - 1 DKEY Lift out key