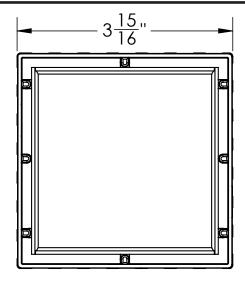

# LT4 Specification



## LT4:

- 4" x 4" 304L stainless steel strainer assembly with 2" ABS throat

## Kit includes:

- 1 LTS 4 4" x 4" Stainless steel Tile-insert tray
- 1 TL 54 ABS 2" throat
- 1 HMK C2-D Hair maintenance kit:
  - 1 HB 65 Hair basket
  - 1 DKEY Lift out key

#### Finishes:

- Satin Stainless
- Polished Stainless
- Oil Rubbed Bronze
- Satin Bronze
- Matte Black







#### **Infinity Drain**

145 Dixon Avenue Amityville, NY 11701 Phone: 516.767.6786 Fax: 516.740.3066 www.infinitydrain.com



NOTE: Installer must verify all rough-in dimensions prior to installation and consult local and national codes. Conformity and compliance to local and national codes are the responsibility of the installer.