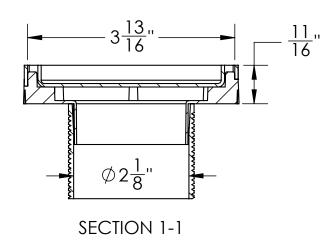

# LT4 Specification



## LT4:

- 4" x 4" 304L stainless steel strainer assembly with 2" ABS throat

## Kit includes:

- 1 LTS 4 4" x 4" Stainless steel Tile-insert tray
- 1 TL 54 ABS 2" throat
- 1 HMK C2-D Hair maintenance kit:
  - 1 HB 65 Hair basket
  - 1 DKEY Lift out key

#### Finishes:

- Satin Stainless
- Polished Stainless
- Oil Rubbed Bronze
- Satin Bronze
- Matte Black







#### **Infinity Drain**

145 Dixon Avenue Amityville, NY 11701 Phone: 516.767.6786 Fax: 516.740.3066 www.infinitydrain.com



NOTE: Installer must verify all rough-in dimensions prior to installation and consult local and national codes. Conformity and compliance to local and national codes are the responsibility of the installer.