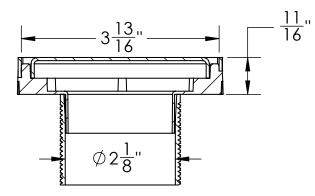

# **LS4 Specification**

### LS4:

- 4" x 4" 304L stainless steel strainer assembly with 2" ABS throat

## SECTION 1-1

NOTE: Installer must verify all rough-in dimensions prior to installation and consult local and national codes. Conformity and compliance to local and national codes are the responsibility of the installer.