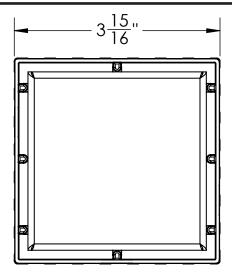

# **LS4 Specification**

### LS4:

- 4" x 4" 304L stainless steel strainer assembly with 2" ABS throat

## SECTION 1-1

NOTE: Installer must verify all rough-in dimensions prior to installation and consult local and national codes. Conformity and compliance to local and national codes are the responsibility of the installer.