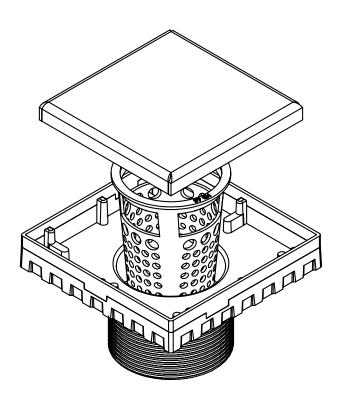

# **LS4 Specification**

### LS4:

- 4" x 4" 304L stainless steel strainer assembly with 2" ABS throat

# Kit includes:

- 1 LSS 4 4" x 4" Stainless steel decorative plate
- 1 TL 42 ABS 2" throat
- 1 HMK C2-D Hair maintenance kit:
  - 1 HB 65 Hair basket
  - 1 DKEY Lift out key