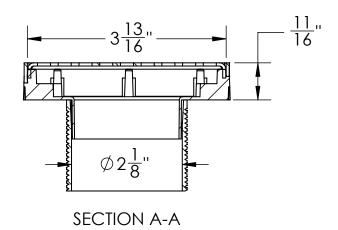

## LQ4:

- 4" x 4" 304L stainless steel strainer assembly with 2" ABS throat

## Kit includes:

- 1 LQS 4 4" x 4" Stainless steel decorative plate
- 1 TL 42 ABS 2" throat
- 1 HMK C2-D Hair maintenance kit:
  - 1 HB 65 Hair basket
  - 1 DKEY Lift out key