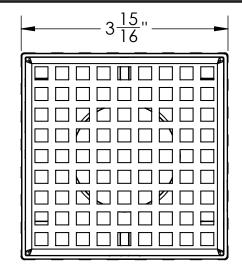

## LQ4:

- 4" x 4" 304L stainless steel strainer assembly with 2" ABS throat

## Kit includes:

- 1 LQS 4 4" x 4" Stainless steel decorative plate
- 1 TL 42 ABS 2" throat
- 1 HMK C2-D Hair maintenance kit:
  - 1 HB 65 Hair basket
  - 1 DKEY Lift out key