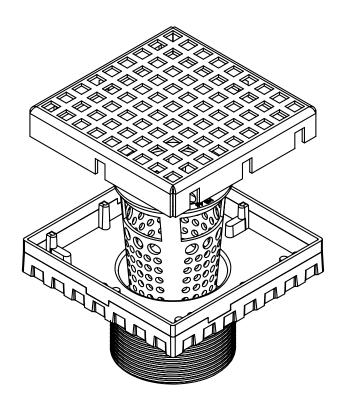

## LQ4:

- 4" x 4" 304L stainless steel strainer assembly with 2" ABS throat

## Kit includes:

- 1 LQS 4 4" x 4" Stainless steel decorative plate
- 1 TL 42 ABS 2" throat
- 1 HMK C2-D Hair maintenance kit:
  - 1 HB 65 Hair basket
  - 1 DKEY Lift out key