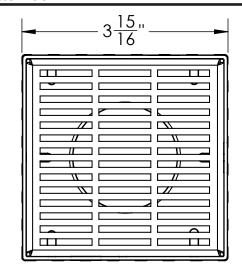

## LN4:

- 4" x 4" 304L stainless steel strainer assembly with 2" ABS throat

## Kit includes:

- 1 LNS 4 4" x 4" Stainless steel decorative plate
- 1 TL 42 ABS 2" throat
- 1 HMK C2-D Hair maintenance kit:
  - 1 HB 65 Hair basket
  - 1 DKEY Lift out key