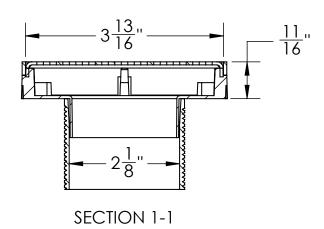

## LN4:

- 4" x 4" 304L stainless steel strainer assembly with 2" ABS throat

## Kit includes:

- 1 LNS 4 4" x 4" Stainless steel decorative plate
- 1 TL 42 ABS 2" throat
- 1 HMK C2-D Hair maintenance kit:
  - 1 HB 65 Hair basket
  - 1 DKEY Lift out key