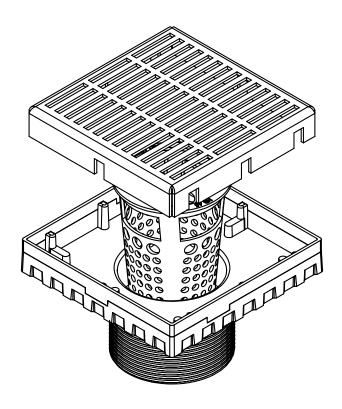

## LN4:

- 4" x 4" 304L stainless steel strainer assembly with 2" ABS throat

## Kit includes:

- 1 LNS 4 4" x 4" Stainless steel decorative plate
- 1 TL 42 ABS 2" throat
- 1 HMK C2-D Hair maintenance kit:
  - 1 HB 65 Hair basket
  - 1 DKEY Lift out key