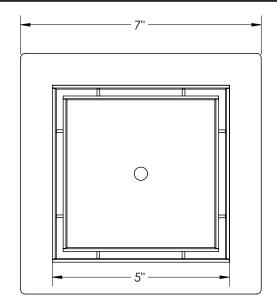

## TLF 5:

- 5" x 5" 304L stainless steel strainer assembly with 2" throat

## Kit includes:

- 1 TS 5 5" x 5" Stainless steel Tile-insert tray
- 1 FL 52 Stainless steel 2" throat
- 1 HMK C2-D Hair maintenance kit:
  - 1 HB 65 Hair basket
  - 1 DKEY Lift out key