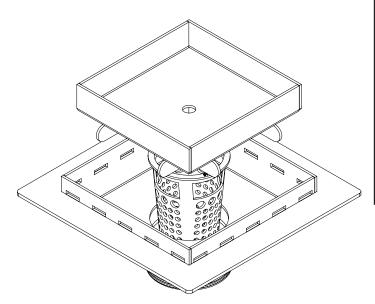

## TLF 5:

- 5" x 5" 304L stainless steel strainer assembly with 2" throat

## Kit includes:

- 1 TS 5 5" x 5" Stainless steel Tile-insert tray
- 1 FL 52 Stainless steel 2" throat
- 1 HMK C2-D Hair maintenance kit:
  - 1 HB 65 Hair basket
  - 1 DKEY Lift out key