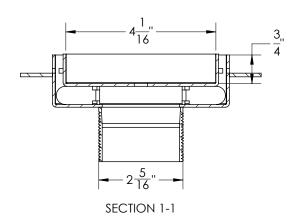

## TLF 5:

- 5" x 5" 304L stainless steel strainer assembly with 2" throat

## Kit includes:

- 1 TS 5 5" x 5" Stainless steel Tile-insert tray
- 1 FL 52 Stainless steel 2" throat
- 1 HMK C2-D Hair maintenance kit:
  - 1 HB 65 Hair basket
  - 1 DKEY Lift out key