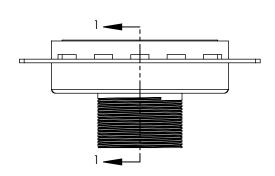

## TLF 5:

- 5" x 5" 304L stainless steel strainer assembly with 2" throat

## Kit includes:

- 1 TS 5 5" x 5" Stainless steel Tile-insert tray
- 1 FL 52 Stainless steel 2" throat
- 1 HMK C2-D Hair maintenance kit:
  - 1 HB 65 Hair basket
  - 1 DKEY Lift out key