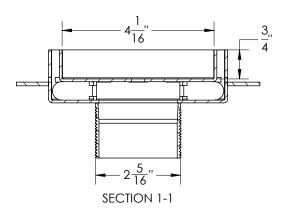

## TF 5:

- 5" x 5" 304L stainless steel strainer assembly with 2" throat

## Kit includes:

- 1 TS 5 5" x 5" Stainless steel Tile-insert tray
- 1 F 52 Stainless steel 2" throat
- 1 HMK C2-D Hair maintenance kit:
  - 1 HB 65 Hair basket
  - 1 DKEY Lift out key