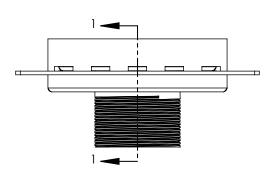

## TF 5:

- 5" x 5" 304L stainless steel strainer assembly with 2" throat

## Kit includes:

- 1 TS 5 5" x 5" Stainless steel Tile-insert tray
- 1 F 52 Stainless steel 2" throat
- 1 HMK C2-D Hair maintenance kit:
  - 1 HB 65 Hair basket
  - 1 DKEY Lift out key