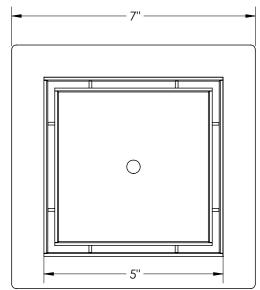

## TF 5:

- 5" x 5" 304L stainless steel strainer assembly with 2" throat

## Kit includes:

- 1 TS 5 5" x 5" Stainless steel Tile-insert tray
- 1 F 52 Stainless steel 2" throat
- 1 HMK C2-D Hair maintenance kit:
  - 1 HB 65 Hair basket
  - 1 DKEY Lift out key