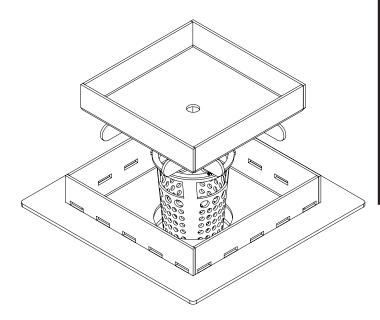

## TF 5:

- 5" x 5" 304L stainless steel strainer assembly with 2" throat

## Kit includes:

- 1 TS 5 5" x 5" Stainless steel Tile-insert tray
- 1 F 52 Stainless steel 2" throat
- 1 HMK C2-D Hair maintenance kit:
  - 1 HB 65 Hair basket
  - 1 DKEY Lift out key