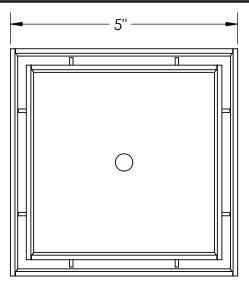

## T 5:

- 5" x 5" 304L stainless steel strainer assembly with 2" throat

## Kit includes:

- 1 TS 5 5" x 5" Stainless steel Tile-insert tray
- 1 TT 52 Stainless steel 2" throat
- 1 HMK C2-D Hair maintenance kit:
  - 1 HB 65 Hair basket
  - 1 DKEY Lift out key