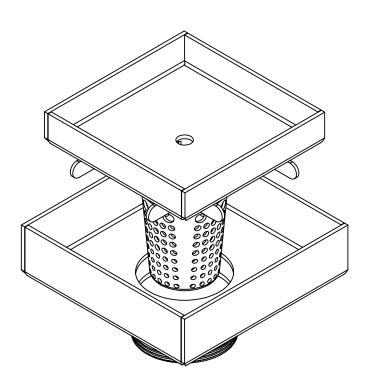

## T 5:

- 5" x 5" 304L stainless steel strainer assembly with 2" throat

## Kit includes:

- 1 TS 5 5" x 5" Stainless steel Tile-insert tray
- 1 TT 52 Stainless steel 2" throat
- 1 HMK C2-D Hair maintenance kit:
  - 1 HB 65 Hair basket
  - 1 DKEY Lift out key