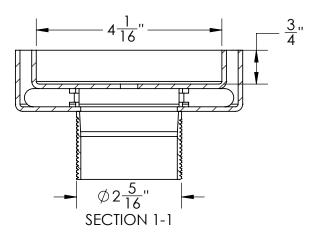

## T 5:

- 5" x 5" 304L stainless steel strainer assembly with 2" throat

## Kit includes:

- 1 TS 5 5" x 5" Stainless steel Tile-insert tray
- 1 TT 52 Stainless steel 2" throat
- 1 HMK C2-D Hair maintenance kit:
  - 1 HB 65 Hair basket
  - 1 DKEY Lift out key