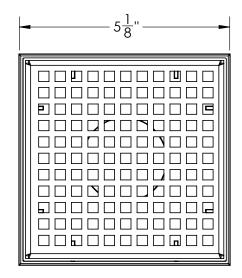

## LQ5:

- 5" x 5" 304L stainless steel strainer assembly with 2" ABS throat

### Kit includes:

- 1 LQS 5 5" x 5" Stainless steel decorative plate
- 1 TL 52 ABS 2" throat
- 1 HMK C2-D Hair maintenance kit:
  - 1 HB 65 Hair basket
  - 1 DKEY Lift out key