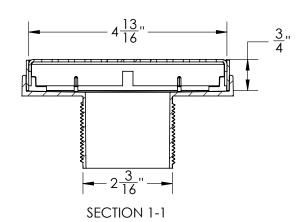

## LQ5:

- 5" x 5" 304L stainless steel strainer assembly with 2" ABS throat

### Kit includes:

- 1 LQS 5 5" x 5" Stainless steel decorative plate
- 1 TL 52 ABS 2" throat
- 1 HMK C2-D Hair maintenance kit:
  - 1 HB 65 Hair basket
  - 1 DKEY Lift out key