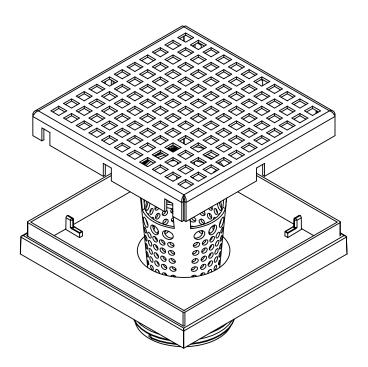

## LQ5:

- 5" x 5" 304L stainless steel strainer assembly with 2" ABS throat

### Kit includes:

- 1 LQS 5 5" x 5" Stainless steel decorative plate
- 1 TL 52 ABS 2" throat
- 1 HMK C2-D Hair maintenance kit:
  - 1 HB 65 Hair basket
  - 1 DKEY Lift out key