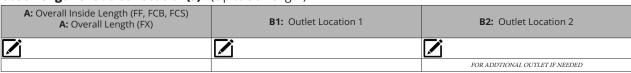

Rubbed Bronze, Satin Bronze and Matte Black
- Available on linear drains up to 96" in length
- Installation Types: FX Series, FF Series, FCB Series, FCS Series
- Custom outlet placement or multiple outlets along channel run
- Limit 1 item (complete kit channel and grate) per purchase order number





## **Next Day Custom**

**Custom Form** 

## ORDERS AND SIGN OFF IN BY 10 AM ET, SHIP NEXT DAY

### 1. Choose Grate Style & Finish

Note: Lengths exceeding the grate's maximum single length will be split into equal sections.





\*FX installation requires the selection of a finish, even if ordering the channel only.



#### 3. Choose Finish

☐ SATIN STAINLESS ☐ POLISHED STAINLESS ☐ OIL RUBBED BRONZE ☐ SATIN BRONZE ☐ MATTE BLACK

## 4. Choose Length & Outlet Location(s) - (Up to 96" length)







### 5. Choose Shipping Method

☐ Ground ☐ Standard Overnight ☐ Priority Overnight (AM Delivery)

#### 6. Sign & Reference

By signing this form, you are agreeing to the terms and conditions herein. All details and finishes stated are correct. All dimensions are correct and are to be held within a tolerance of +/- 1/16". All other details and dimensions that are specified as "standard" are subject to manufacturer's tolerance and change without notice. We can assume no responsibility for use of superceded or void data. All custom orders are non-cancellable, non-returnable and non-refundable.