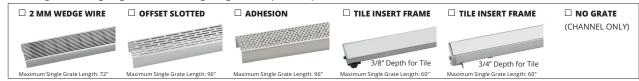

### 1. Choose Grate Style & Finish

Note: Lengths exceeding the grate's maximum single length will be split into equal sections.

\*FX installation requires the selection of a finish, even if ordering the channel only.

# **Next Day Custom**

Next Day Custom Linear Drains are available in four grate styles (Wedge Wire, Tile Insert, Offset Slotted and Adhesion), five standard finishes and lengths up to 96".

- Purchase orders and sign offs received by 10am ET will ship the following day with no additional up-charge
- Grate Styles: Wedge Wire, Offset Slotted, Adhesion, Tile Insert Frame
- Finishes: Satin Stainless, Polished Stainless, Oil Rubbed Bronze, Satin Bronze and Matte Black
- Available on linear drains up to 96" in length
- Installation Types: FX Series, FF Series, FCB Series, FCS Series
- Custom outlet placement or multiple outlets along channel run
- Limit 1 item (complete kit channel and grate) per purchase order number