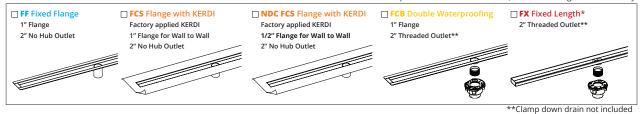

# **Next Day Custom**

Next Day Custom Linear Drains are available in four grate styles (Wedge Wire, Tile Insert, Offset Slotted and Adhesion), five standard finishes and lengths up to 96".

- Purchase orders and sign offs received by 10am ET will ship the following day with no additional up-charge
- Grate Styles: Wedge Wire, Offset Slotted, Adhesion, Tile Insert Frame
- Finishes: Satin Stainless, Polished Stainless, Oil Rubbed Bronze, Satin Bronze and Matte Black
- Available on linear drains up to 96" in length
- Installation Types: FX Series, FF Series, FCB Series, FCS Series
- Custom outlet placement or multiple outlets along channel run
- Limit 1 item (complete kit channel and grate) per purchase order number

### 1. Choose Grate Style & Finish

Note: Lengths exceeding the grate's maximum single length will be split into equal sections.

\*FX installation requires the selection of a finish, even if ordering the channel only.