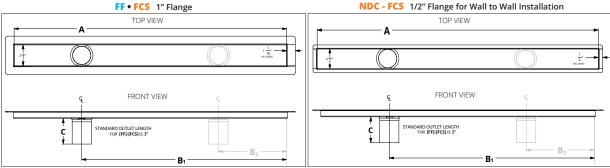

### 1. Choose Grate Style & Finish

Note: Lengths exceeding the grate's maximum single length will be split into equal sections.

\*FX installation requires the selection of a finish, even if ordering the channel only.

## 4. Choose Length & Outlet Location(s) - (Up to 96" length)