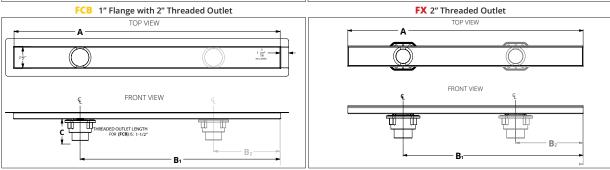

### 1. Choose Grate Style & Finish

Note: Lengths exceeding the grate's maximum single length will be split into equal sections.

\*FX installation requires the selection of a finish, even if ordering the channel only.

## 4. Choose Length & Outlet Location(s) - (Up to 96" length)