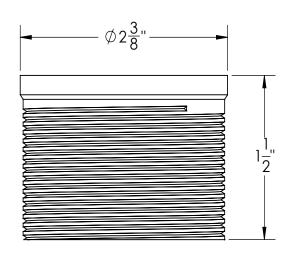

# TNAS Specifications ID Infinity Drain

**TNAS:** 1 1/2" L x 2" Diameter Stainless Steel Threaded Outlet

- NPS straight thread
- For stainless steel channels requiring a threaded outlet connection