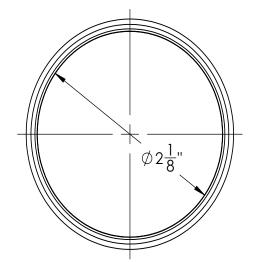

# TNAS Specifications ID Infinity Drain

**TNAS:** 1 1/2" L x 2" Diameter Stainless Steel Threaded Outlet

- NPS straight thread
- For stainless steel channels requiring a threaded outlet connection