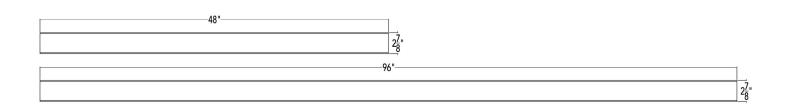

## Models (overall dimension):

- SC 6548: 48" L x 2-7/8" W x 1" H
- SC 6596: 96" L x 2-7/8" W x 1" H