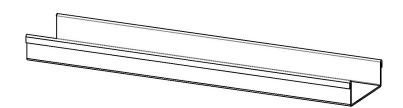

## SC 65:

- Stainless Steel Open Ended Channel for S-AS 65 Series

## Models (overall dimension):

- SC 6548: 48" L x 2-7/8" W x 1" H
- SC 6596: 96" L x 2-7/8" W x 1" H