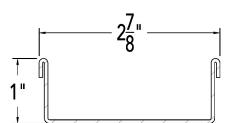

## Models (overall dimension):

- SC 6548: 48" L x 2-7/8" W x 1" H
- SC 6596: 96" L x 2-7/8" W x 1" H