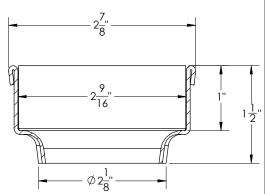

## XC 65:

- Fixed Length Stainless Steel channel for the following models: FXLTIF 65, FXIG 65, FXSG 65 and FXAS 65 series drains
- Fixed Length NOT Site Sizable™
- 2" threaded waste line connection via TNAS threaded outlet (included with channel)

## Models (overall dimensions):

- XC 6524: 24" L x 2 7/8" W x 1 1/2" H
- XC 6532: 32" L x 2 7/8" W x 1 1/2" H
- XC 6536: 36" L x 2 7/8" W x 1 1/2" H
- XC 6542: 42" L x 2 7/8" W x 1 1/2" H
- XC 6548: 48" L x 2 7/8" W x 1 1/2" H
- XC 6560: 60" L x 2 7/8" W x 1 1/2" H