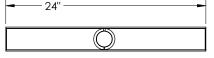

## Models (overall dimensions):

- XC 6524: 24" L x 2 7/8" W x 1 1/2" H
- XC 6532: 32" L x 2 7/8" W x 1 1/2" H
- XC 6536: 36" L x 2 7/8" W x 1 1/2" H
- XC 6542: 42" L x 2 7/8" W x 1 1/2" H
- XC 6548: 48" L x 2 7/8" W x 1 1/2" H
- XC 6560: 60" L x 2 7/8" W x 1 1/2" H