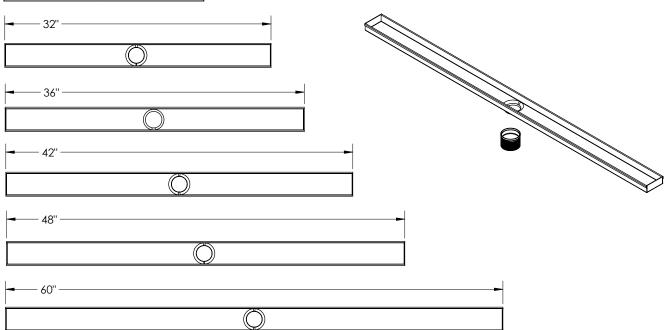

## Models (overall dimensions):

- XC 6524: 24" L x 2 7/8" W x 1 1/2" H
- XC 6532: 32" L x 2 7/8" W x 1 1/2" H
- XC 6536: 36" L x 2 7/8" W x 1 1/2" H
- XC 6542: 42" L x 2 7/8" W x 1 1/2" H
- XC 6548: 48" L x 2 7/8" W x 1 1/2" H
- XC 6560: 60" L x 2 7/8" W x 1 1/2" H