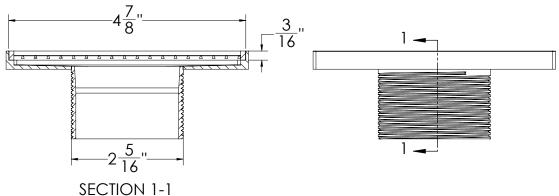

## W 5:

- 5" x 5" 304L stainless steel strainer assembly with 2" throat

## Kit includes:

- 1 WS 5 5" x 5" Stainless steel decorative plate
- 1 T 52 Stainless steel 2" throat with mud guard
- 1 HMK C2-D Hair maintenance kit:
  - 1 HB 65 Hair basket
  - 1 DKEY Lift out key

#### **Infinity Drain**

145 Dixon Avenue Amityville, NY 11701 Phone: 516.767.6786 Fax: 516.740.3066 www.infinitydrain.com

NOTE: Installer must verify all rough-in dimensions prior to installation and consult local and national codes. Conformity and compliance to local and national codes are the responsibility of the installer.