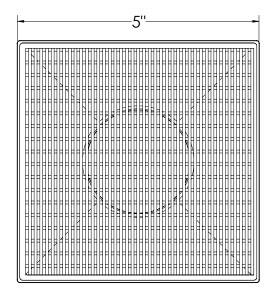

## W 5:

- 5" x 5" 304L stainless steel strainer assembly with 2" throat

## Kit includes:

- 1 WS 5 5" x 5" Stainless steel decorative plate
- 1 T 52 Stainless steel 2" throat with mud guard
- 1 HMK C2-D Hair maintenance kit:
  - 1 HB 65 Hair basket
  - 1 DKEY Lift out key