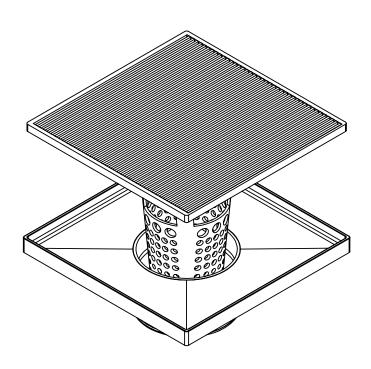

## W 5:

- 5" x 5" 304L stainless steel strainer assembly with 2" throat

## Kit includes:

- 1 WS 5 5" x 5" Stainless steel decorative plate
- 1 T 52 Stainless steel 2" throat with mud guard
- 1 HMK C2-D Hair maintenance kit:
  - 1 HB 65 Hair basket
  - 1 DKEY Lift out key