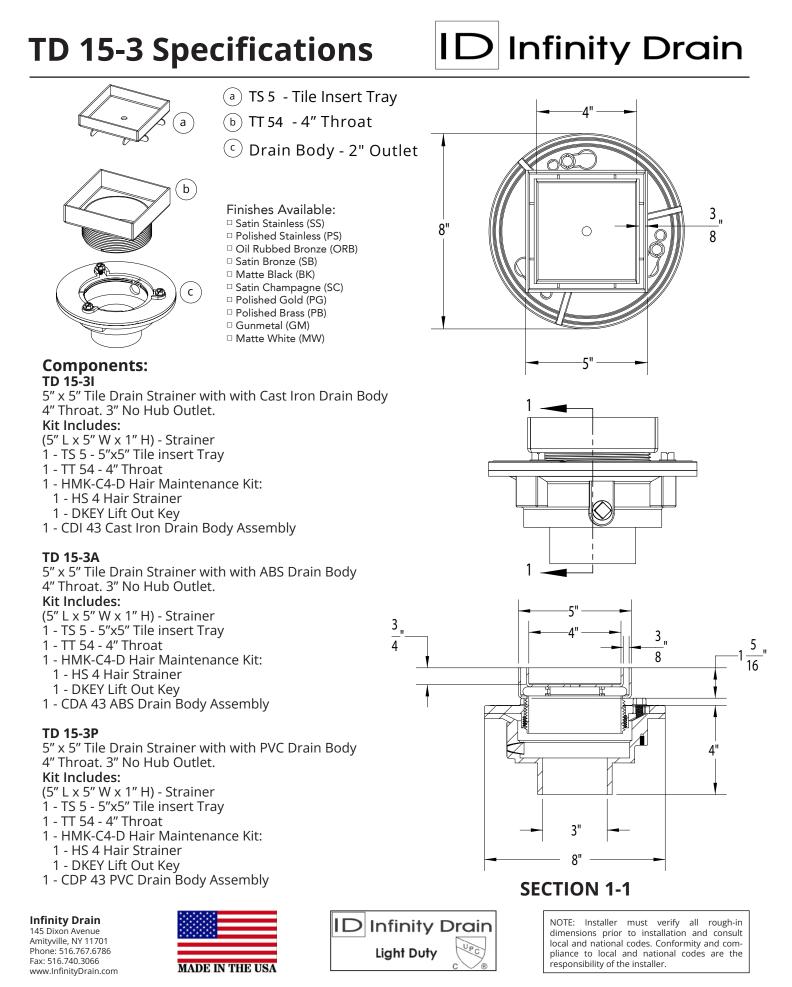

### **Complete Kits:**

- TD 15-3I
- TD 15-3P
- TD 15-3A
- Features
  12 Ga. 304L Stainless Steel Tile Insert Tray for 3/4" Thick Tile
  12 Ga. 304L Stainless Steel Strainer 1 5/16" Depth
  4" Throat
  3" No Hub Outlet
  Installation
  Requires traditional 4-way floor pitch
  Flow rate 21 GPM with 3" outlet