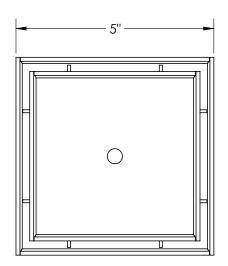

### T 15 A:

- 5" x 5" 304L stainless steel strainer assembly with 4" throat

## Kit includes:

- 1 TS 5 5" x 5" Stainless steel Tile-insert tray
- 1 TT 54 Stainless steel 4" throat
- 1 HMK C4-D Hair maintenance kit:
  - 1 HS 4 Hair strainer
  - 1 DKEY Lift out key