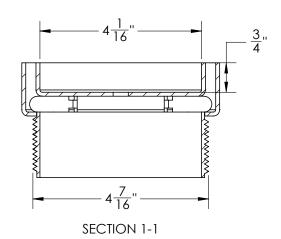

### T 15 A:

- 5" x 5" 304L stainless steel strainer assembly with 4" throat

## Kit includes:

- 1 TS 5 5" x 5" Stainless steel Tile-insert tray
- 1 TT 54 Stainless steel 4" throat
- 1 HMK C4-D Hair maintenance kit:
  - 1 HS 4 Hair strainer
  - 1 DKEY Lift out key