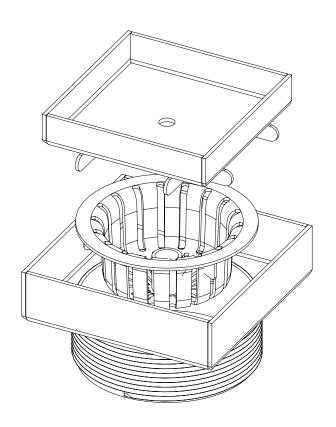

### T 15 A:

- 5" x 5" 304L stainless steel strainer assembly with 4" throat

## Kit includes:

- 1 TS 5 5" x 5" Stainless steel Tile-insert tray
- 1 TT 54 Stainless steel 4" throat
- 1 HMK C4-D Hair maintenance kit:
  - 1 HS 4 Hair strainer
  - 1 DKEY Lift out key