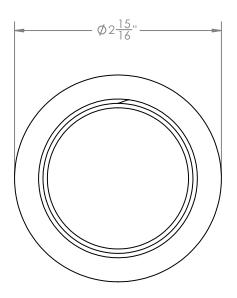

## S 50 Specifications



## **S 50:** 2" PVC Threaded Outlet

## Compatible with the following models:

S-AG 38 / S-LAG 38 S-DG 38 / S-DG 65 S-LT 38 / S-LT 65 S-AG 65 / S-LAG 65 S-TIF 65 / S-LTIF 65 S-AG 100

All PVC Components for Site Sizable Series drains can be bonded using clear PVC Primer and Cement.





## **Infinity Drain**

PT183-04-22

145 Dixon Avenue Amityville, NY 11701 Phone: 516.767.6786 Fax: 516.740.3066 www.infinitydrain.com



NOTE: Installer must verify all rough-in

dimensions prior to installation and consult local and national codes. Conformity and com-

pliance to local and national codes are the

responsibility of the installer.