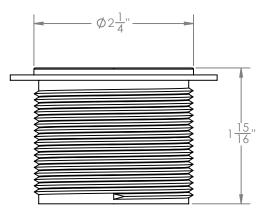

## S 50 Specifications



## **S 50:** 2" PVC Threaded Outlet

## Compatible with the following models:

S-AG 38 / S-LAG 38 S-DG 38 / S-DG 65 S-LT 38 / S-LT 65 S-AG 65 / S-LAG 65 S-TIF 65 / S-LTIF 65 S-AG 100

All PVC Components for Site Sizable Series drains can be bonded using clear PVC Primer and Cement.





## **Infinity Drain**

PT183-04-22

145 Dixon Avenue Amityville, NY 11701 Phone: 516.767.6786 Fax: 516.740.3066 www.infinitydrain.com



NOTE: Installer must verify all rough-in

dimensions prior to installation and consult local and national codes. Conformity and com-

pliance to local and national codes are the

responsibility of the installer.