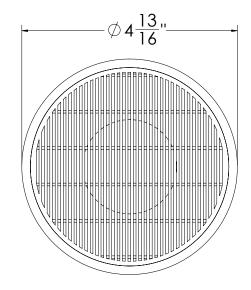

#### RW 5:

- 5" 304L stainless steel strainer assembly with 2" throat

### Kit includes:

- 1 RWS 5 5" Stainless steel decorative plate
- 1 R 52 Stainless steel 2" throat with mud guard
- 1 HMK C2-D Hair maintenance kit:
  - 1 HB 65 Hair basket
  - 1 DKEY Lift out key