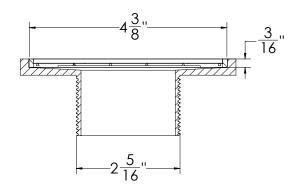

#### RW 5:

- 5" 304L stainless steel strainer assembly with 2" throat

### Kit includes:

- 1 RWS 5 5" Stainless steel decorative plate
- 1 R 52 Stainless steel 2" throat with mud guard
- 1 HMK C2-D Hair maintenance kit:
  - 1 HB 65 Hair basket
  - 1 DKEY Lift out key

## Infinity Drain

145 Dixon Avenue Amityville, NY 11701 Phone: 516.767.6786 Fax: 516.740.3066 www.infinitydrain.com

NOTE: Installer must verify all rough-in dimensions prior to installation and consult local and national codes. Conformity and compliance to local and national codes are the responsibility of the installer.