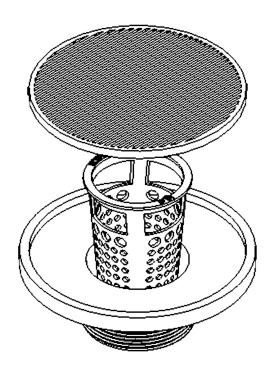

#### RW 5:

- 5" 304L stainless steel strainer assembly with 2" throat

### Kit includes:

- 1 RWS 5 5" Stainless steel decorative plate
- 1 R 52 Stainless steel 2" throat with mud guard
- 1 HMK C2-D Hair maintenance kit:
  - 1 HB 65 Hair basket
  - 1 DKEY Lift out key