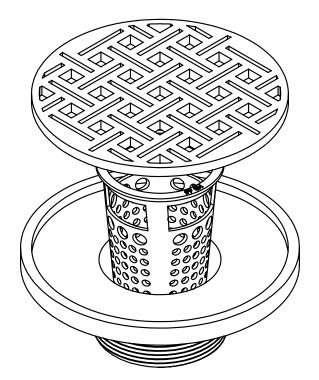

## RV 5:

- 5″ 304L stainless steel strainer assembly with 2″ throat

### Kit includes:

- 1 RVS 5 5" Stainless steel decorative plate
- 1 R 52 Stainless steel 2" throat with mud guard
- 1 HMK C2-D Hair maintenance kit:
  - 1 HB 65 Hair basket
  - 1 DKEY Lift out key