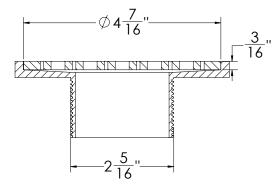

## RV 5:

- 5″ 304L stainless steel strainer assembly with 2″ throat

### Kit includes:

- 1 RVS 5 5" Stainless steel decorative plate
- 1 R 52 Stainless steel 2" throat with mud guard
- 1 HMK C2-D Hair maintenance kit:
  - 1 HB 65 Hair basket
  - 1 DKEY Lift out key

#### Finishes:

- Satin Stainless
- Polished Stainless
- Oil Rubbed Bronze
- Satin Bronze
- Matte Black

NOTE: Installer must verify all rough-in dimensions prior to installation and consult local and national codes. Conformity and compliance to local and national codes are the responsibility of the installer.