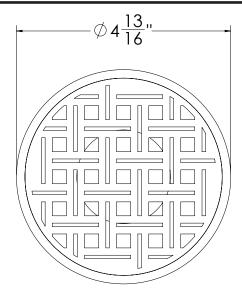

## RV 5:

- 5″ 304L stainless steel strainer assembly with 2″ throat

### Kit includes:

- 1 RVS 5 5" Stainless steel decorative plate
- 1 R 52 Stainless steel 2" throat with mud guard
- 1 HMK C2-D Hair maintenance kit:
  - 1 HB 65 Hair basket
  - 1 DKEY Lift out key