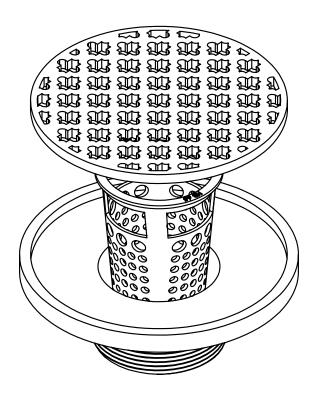

#### RM 5:

- 5" 304L stainless steel strainer assembly with

### Kit includes:

- 1 RMS 5 5" Stainless steel decorative plate
- 1 R 52 Stainless steel 2" throat with mud guard
- 1 HMK C2-D Hair maintenance kit:
  - 1 HB 65 Hair basket
  - 1 DKEY Lift out key