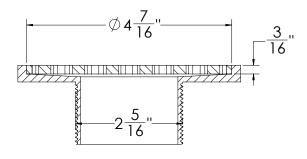

### Kit includes:

- 1 RMS 5 5" Stainless steel decorative plate
- 1 R 52 Stainless steel 2" throat with mud guard
- 1 HMK C2-D Hair maintenance kit:
  - 1 HB 65 Hair basket
  - 1 DKEY Lift out key