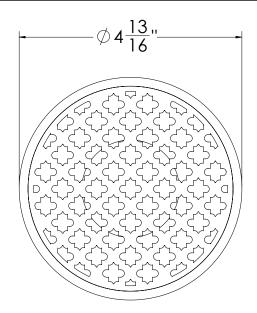

### Kit includes:

- 1 RMS 5 5" Stainless steel decorative plate
- 1 R 52 Stainless steel 2" throat with mud guard
- 1 HMK C2-D Hair maintenance kit:
  - 1 HB 65 Hair basket
  - 1 DKEY Lift out key