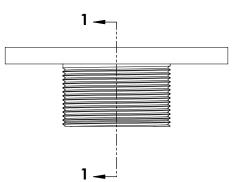

# **RM** 5 Specification



#### RM 5:

- 5" 304L stainless steel strainer assembly with

### Kit includes:

- 1 RMS 5 5" Stainless steel decorative plate
- 1 R 52 Stainless steel 2" throat with mud guard
- 1 HMK C2-D Hair maintenance kit:
  - 1 HB 65 Hair basket
  - 1 DKEY Lift out key

#### Finishes:

- Satin Stainless
- Polished Stainless
- Oil Rubbed Bronze
- Satin Bronze
- Matte Black







#### **SECTION 1-1**

## **Infinity Drain**

145 Dixon Avenue Amityville, NY 11701 Phone: 516.767.6786 Fax: 516 740 3066 www.infinitvdrain.com



NOTE: Installer must verify all rough-in dimensions prior to installation and consult local and national codes. Conformity and compliance to local and national codes are the responsibility of the installer.