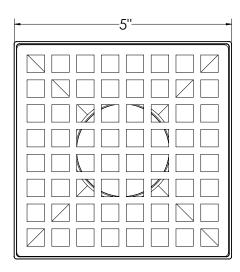

## Q 5:

- 5" x 5" 304L stainless steel strainer assembly with 2" throat

## Kit includes:

- 1 QS 5 5" x 5" Stainless steel decorative plate
- 1 T 52 Stainless steel 2" throat with mud guard
- 1 HMK C2-D Hair maintenance kit:
  - 1 HB 65 Hair basket
  - 1 DKEY Lift out key