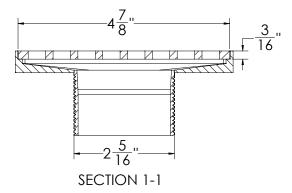

## Q 5:

- 5" x 5" 304L stainless steel strainer assembly with 2" throat

## Kit includes:

- 1 QS 5 5" x 5" Stainless steel decorative plate
- 1 T 52 Stainless steel 2" throat with mud guard
- 1 HMK C2-D Hair maintenance kit:
  - 1 HB 65 Hair basket
  - 1 DKEY Lift out key