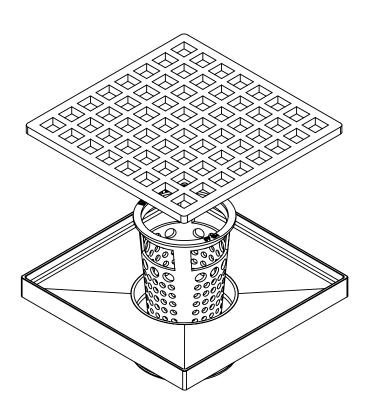

## Q 5:

- 5" x 5" 304L stainless steel strainer assembly with 2" throat

## Kit includes:

- 1 QS 5 5" x 5" Stainless steel decorative plate
- 1 T 52 Stainless steel 2" throat with mud guard
- 1 HMK C2-D Hair maintenance kit:
  - 1 HB 65 Hair basket
  - 1 DKEY Lift out key