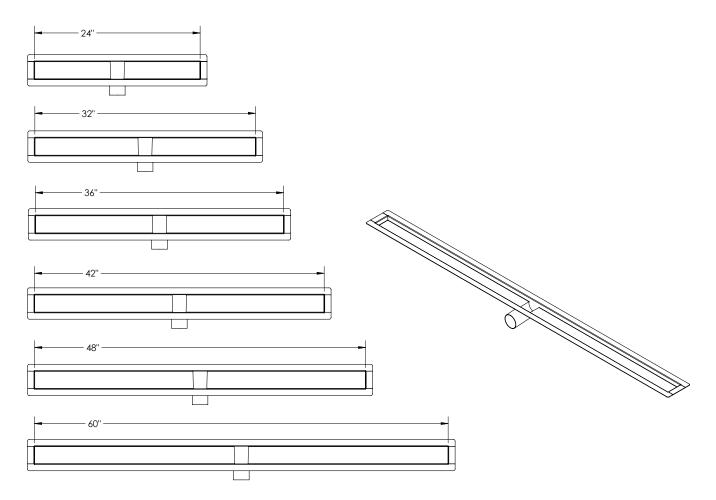

## Models (overall dimensions):

- OC 6524: 26 1/8" L x 5 7/8" W x 2 1/2" H
- OC 6532: 34 1/8" L x 5 7/8" W x 2 1/2" H
- OC 6536: 38 1/8" L x 5 7/8" W x 2 1/2" H
- OC 6542: 44 1/8" L x 5 7/8" W x 2 1/2" H
- OC 6548: 50 1/8" L x 5 7/8" W x 2 1/2" H
- OC 6560: 62 1/8" L x 5 7/8" W x 2 1/2" H