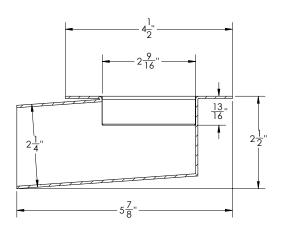

## OC 65 Specifications

## OC 65:

- Stainless steel flanged channel for FT 65 Series
- Fixed Length NOT Site Sizable™
- Compatible with liquid / fabric waterproofing
- 2" No-hub outlet connection via rubber coupling (not included with channel)

## Models (overall dimensions):

- OC 6524: 26 1/8" L x 5 7/8" W x 2 1/2" H
- OC 6532: 34 1/8" L x 5 7/8" W x 2 1/2" H
- OC 6536: 38 1/8" L x 5 7/8" W x 2 1/2" H
- OC 6542: 44 1/8" L x 5 7/8" W x 2 1/2" H
- OC 6548: 50 1/8" L x 5 7/8" W x 2 1/2" H
- OC 6560: 62 1/8" L x 5 7/8" W x 2 1/2" H