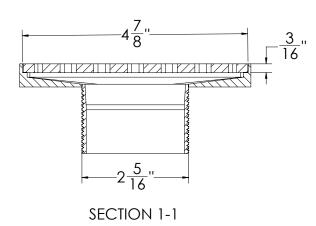

### M 5:

- 5" x 5" 304L stainless steel strainer assembly with 2" throat

# Kit includes:

- 1 MS 5 5" x 5" Stainless steel decorative plate
- 1 T 52 Stainless steel 2" throat with mud guard
- 1 HMK C2-D Hair maintenance kit:
  - 1 HB 65 Hair basket
  - 1 DKEY Lift out key