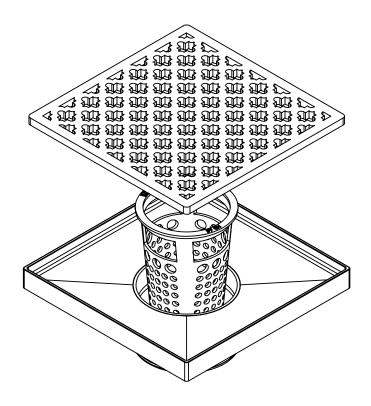

### M 5:

- 5" x 5" 304L stainless steel strainer assembly with 2" throat

# Kit includes:

- 1 MS 5 5" x 5" Stainless steel decorative plate
- 1 T 52 Stainless steel 2" throat with mud guard
- 1 HMK C2-D Hair maintenance kit:
  - 1 HB 65 Hair basket
  - 1 DKEY Lift out key