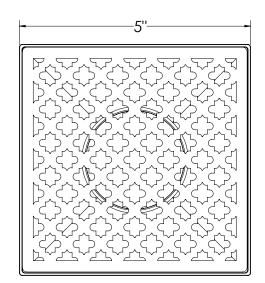

### M 5:

- 5" x 5" 304L stainless steel strainer assembly with 2" throat

# Kit includes:

- 1 MS 5 5" x 5" Stainless steel decorative plate
- 1 T 52 Stainless steel 2" throat with mud guard
- 1 HMK C2-D Hair maintenance kit:
  - 1 HB 65 Hair basket
  - 1 DKEY Lift out key