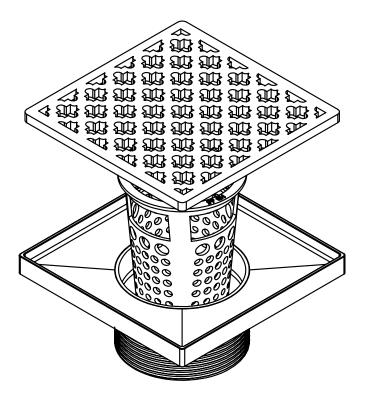

# M 4 Specification

## M 4:

- 4" x 4" 304L stainless steel strainer assembly with 2" throat

### Kit includes:

- 1 MS 4 4" x 4" Stainless steel decorative plate
- 1 T 42 Stainless steel 2" throat with mud guard
- 1 HMK C2-D Hair maintenance kit:
  - 1 HB 65 Hair basket
  - 1 DKEY Lift out key