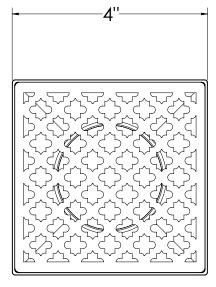

### Kit includes:

- 1 MS 4 4" x 4" Stainless steel decorative plate
- 1 T 42 Stainless steel 2" throat with mud guard
- 1 HMK C2-D Hair maintenance kit:
  - 1 HB 65 Hair basket
  - 1 DKEY Lift out key

#### Finishes:

- Satin Stainless
- Polished Stainless
- Oil Rubbed Bronze
- Satin Bronze
- Matte Black