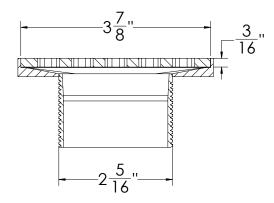

### Kit includes:

- 1 MS 4 4" x 4" Stainless steel decorative plate
- 1 T 42 Stainless steel 2" throat with mud guard
- 1 HMK C2-D Hair maintenance kit:
  - 1 HB 65 Hair basket
  - 1 DKEY Lift out key