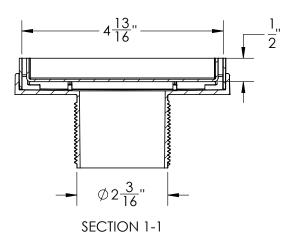

## LT5:

- 5" x 5" 304L stainless steel strainer assembly with 2" ABS throat

### Finishes:

- Satin Stainless
- Polished Stainless
- Oil Rubbed Bronze
- Satin Bronze
- Matte Black

MADE IN THE USA

NOTE: Installer must verify all rough-in dimensions prior to installation and consult local and national codes. Conformity and compliance to local and national codes are the responsibility of the installer.