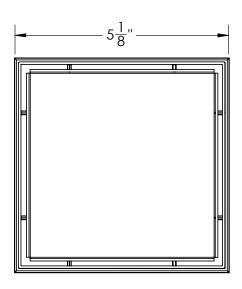

## LT5:

- 5" x 5" 304L stainless steel strainer assembly with 2" ABS throat

### Finishes:

- Satin Stainless
- Polished Stainless
- Oil Rubbed Bronze
- Satin Bronze
- Matte Black

MADE IN THE USA

NOTE: Installer must verify all rough-in dimensions prior to installation and consult local and national codes. Conformity and compliance to local and national codes are the responsibility of the installer.