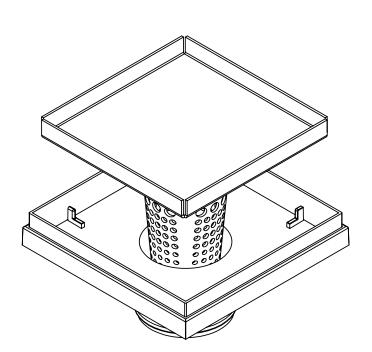

## LT5:

- 5" x 5" 304L stainless steel strainer assembly with 2" ABS throat

## Kit includes:

- 1 LTS 5 5" x 5" Stainless steel Tile-insert tray
- 1 TL 52 ABS 2" throat
- 1 HMK C2-D Hair maintenance kit:
  - 1 HB 65 Hair basket
  - 1 DKEY Lift out key