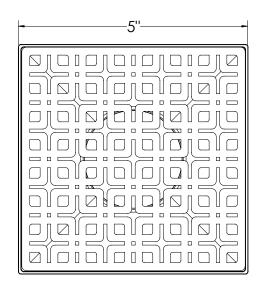

## K 5:

- 5" x 5" 304L stainless steel strainer assembly with 2" throat

## Kit includes:

- 1 KS 5 5" x 5" Stainless steel decorative plate
- 1 T 52 Stainless steel 2" throat with mud guard
- 1 HMK C2-D Hair maintenance kit:
  - 1 HB 65 Hair basket
  - 1 DKEY Lift out key