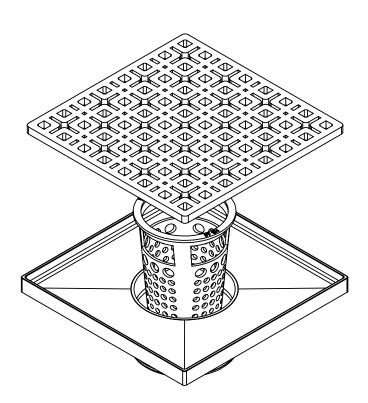

## K 5:

- 5" x 5" 304L stainless steel strainer assembly with 2" throat

## Kit includes:

- 1 KS 5 5" x 5" Stainless steel decorative plate
- 1 T 52 Stainless steel 2" throat with mud guard
- 1 HMK C2-D Hair maintenance kit:
  - 1 HB 65 Hair basket
  - 1 DKEY Lift out key