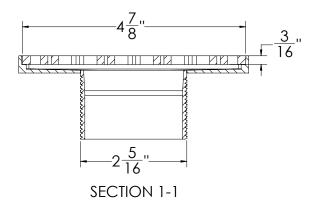

## K 5:

- 5" x 5" 304L stainless steel strainer assembly with 2" throat

## Kit includes:

- 1 KS 5 5" x 5" Stainless steel decorative plate
- 1 T 52 Stainless steel 2" throat with mud guard
- 1 HMK C2-D Hair maintenance kit:
  - 1 HB 65 Hair basket
  - 1 DKEY Lift out key