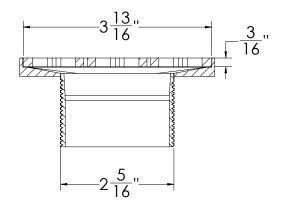

### K 4:

- 4" x 4" 304L stainless steel strainer assembly with 2" throat

#### Kit includes:

- 1 KS 4 4" x 4" Stainless steel decorative plate
- 1 T 42 Stainless steel 2" throat with mud guard
- 1 HMK C2-D Hair maintenance kit:
  - 1 HB 65 Hair basket
  - 1 DKEY Lift out key