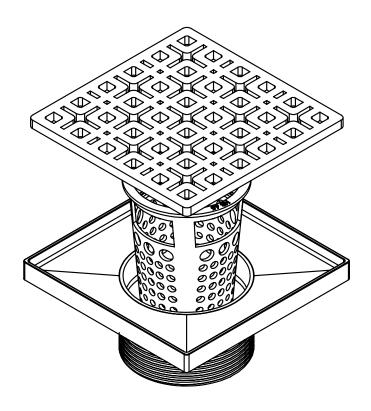

### K 4:

- 4" x 4" 304L stainless steel strainer assembly with 2" throat

#### Kit includes:

- 1 KS 4 4" x 4" Stainless steel decorative plate
- 1 T 42 Stainless steel 2" throat with mud guard
- 1 HMK C2-D Hair maintenance kit:
  - 1 HB 65 Hair basket
  - 1 DKEY Lift out key