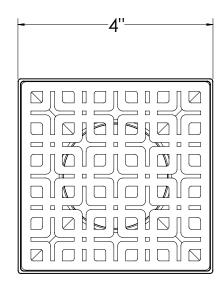

### K 4:

- 4" x 4" 304L stainless steel strainer assembly with 2" throat

#### Kit includes:

- 1 KS 4 4" x 4" Stainless steel decorative plate
- 1 T 42 Stainless steel 2" throat with mud guard
- 1 HMK C2-D Hair maintenance kit:
  - 1 HB 65 Hair basket
  - 1 DKEY Lift out key