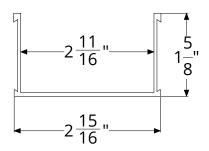

## Models (overall dimensions):

- G 6536: 33 13/16" L x 2 15/16" W x 1 5/8" H
- G 6540: 37 13/16" L x 2 15/16" W x 1 5/8" H
- G 6548: 45 13/16" L x 2 15/16" W x 1 5/8" H
- G 6560: 57 13/16" L x 2 15/16" W x 1 5/8" H
- G 6572: 69 13/16" L x 2 15/16" W x 1 5/8" H
- G 6580: 77 13/16" L x 2 15/16" W x 1 5/8" H
- G 6596: 93 13/16" L x 2 15/16" W x 1 5/8" H
- G 65108: 180" L x 2 15/16" W x 1 5/8" H