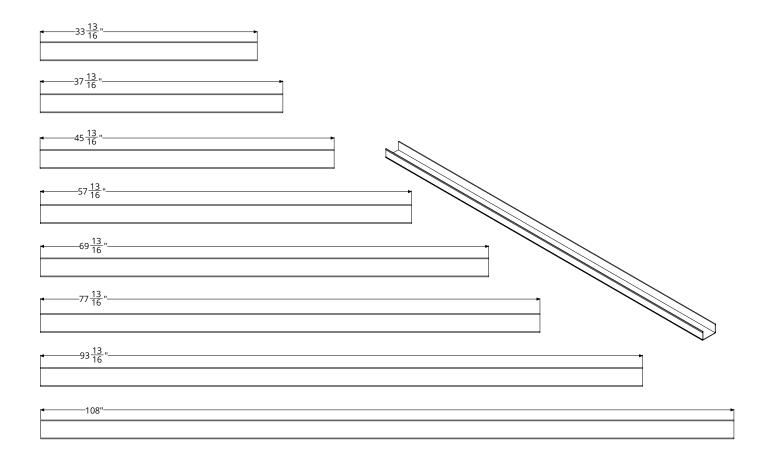

## Models (overall dimensions):

- G 6536: 33 13/16" L x 2 15/16" W x 1 5/8" H
- G 6540: 37 13/16" L x 2 15/16" W x 1 5/8" H
- G 6548: 45 13/16" L x 2 15/16" W x 1 5/8" H
- G 6560: 57 13/16" L x 2 15/16" W x 1 5/8" H
- G 6572: 69 13/16" L x 2 15/16" W x 1 5/8" H
- G 6580: 77 13/16" L x 2 15/16" W x 1 5/8" H
- G 6596: 93 13/16" L x 2 15/16" W x 1 5/8" H
- G 65108: 180" L x 2 15/16" W x 1 5/8" H