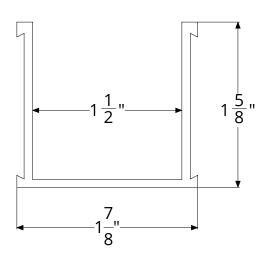

## G 38:

- Site Sizable PVC channel for the following models: S-AG 38 / S-DG 38 series drains
- Can be cut or extended on site.
- PVC channel designed to be used with S 32 Outlet Section and S 50 Threaded Outlet.

## Models (overall dimensions):

- G 3836: 33 13/16" L x 1 7/8" W x 1 5/8" H
- G 3848: 45 13/16" L x 1 7/8" W x 1 5/8" H
- G 3860: 57 13/16" L x 1 7/8" W x 1 5/8" H
- G 3872: 69 13/16" L x 1 7/8" W x 1 5/8" H
- G 3896: 93 13/16" L x 1 7/8" W x 1 5/8" H
- G 38108: 108" L x 1 7/8" W x 1 5/8" H