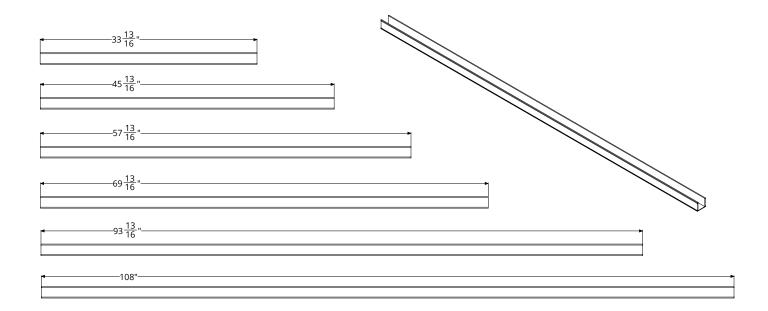

## Models (overall dimensions):

- G 3836: 33 13/16" L x 1 7/8" W x 1 5/8" H
- G 3848: 45 13/16" L x 1 7/8" W x 1 5/8" H
- G 3860: 57 13/16" L x 1 7/8" W x 1 5/8" H
- G 3872: 69 13/16" L x 1 7/8" W x 1 5/8" H
- G 3896: 93 13/16" L x 1 7/8" W x 1 5/8" H
- G 38108: 108" L x 1 7/8" W x 1 5/8" H