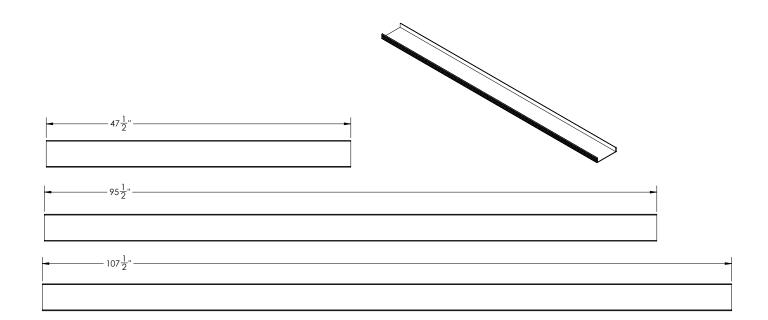

OR

F 100 3" No-Hub Outlet

Models (overall dimensions):

- G 10048: 47 1/2" L x 4 3/16" W x 1 13/16" H
- G 10096: 95 1/2" L x 4 3/16" W x 1 13/16" H
- G 100108: 107 1/2" L x 4 3/16" W x 1 13/16" H