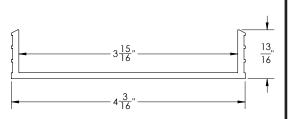

## **G** 100 Specifications

G 100:

- Site Sizable PVC channel for the following models: S-AG 100 series drains

- Can be cut or extended on site.
- G 100 PVC channel is compatible with the following outlets: S 50 2" Threaded Outlet, F 65 2" No-Hub Outlet

OR

F 100 3" No-Hub Outlet

Models (overall dimensions):

- G 10048: 47 1/2" L x 4 3/16" W x 1 13/16" H
- G 10096: 95 1/2" L x 4 3/16" W x 1 13/16" H
- G 100108: 107 1/2" L x 4 3/16" W x 1 13/16" H