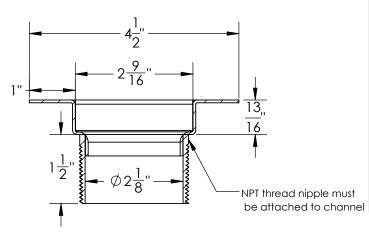

## FCH 65:

- Stainless steel flanged channel for FF 65 Series
- Fixed Length NOT Site Sizable™
- Compatible with liquid / fabric waterproofing
- 2" tapered thread outlet connection