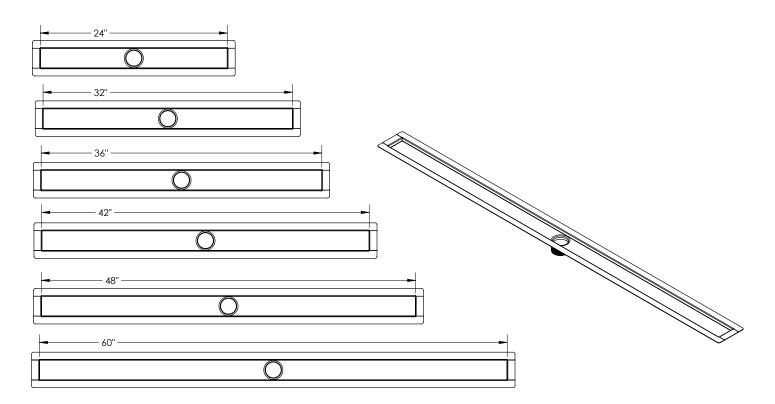

## Models (overall dimensions):

- FCH 6524: 26 1/8" L x 4 1/2" W x 3 1/2" H
- FCH 6532: 34 1/8" L x 4 1/2" W x 3 1/2" H
- FCH 6536: 38 1/8" L x 4 1/2" W x 3 1/2" H
- FCH 6542: 44 1/8" L x 4 1/2" W x 3 1/2" H
- FCH 6548: 50 1/8" L x 4 1/2" W x 3 1/2" H
- FCH 6560: 62 1/8" L x 4 1/2" W x 3 1/2" H