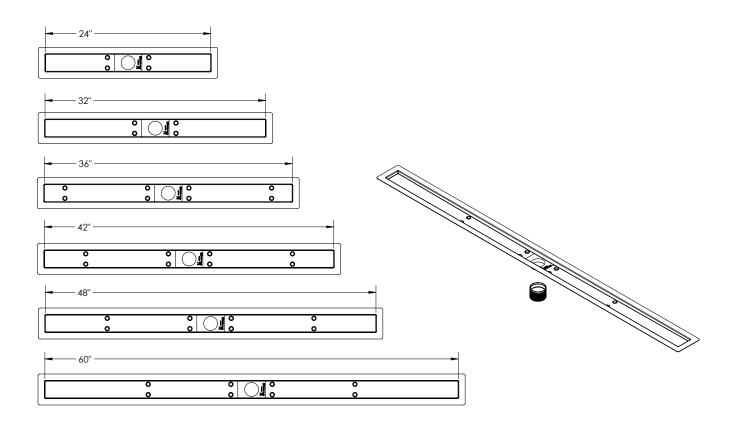

## Models (overall dimensions):

- FCB 6524: 26" L x 4 1/2" W x 1 1/4" H
- FCB 6532: 34" L x 4 1/2" W x 1 1/4" H
- FCB 6536: 38" L x 4 1/2" W x 1 1/4" H
- FCB 6542: 44" L x 4 1/2" W x 1 1/4" H
- FCB 6548: 50" L x 4 1/2" W x 1 1/4" H
- FCB 6560: 62" L x 4 1/2" W x 1 1/4" H