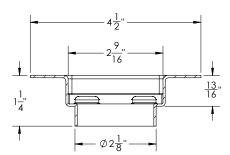

## FCB 65:

- Pre pitched Stainless steel flanged channel for FCB 65 Double Waterproofing series
- Compatible with liquid / fabric and traditional waterproofing applications
- Fixed Length NOT Site Sizable™
- 2" threaded wasteline connection via TNAS (included with channel)

## Models (overall dimensions):

- FCB 6524: 26" L x 4 1/2" W x 1 1/4" H
- FCB 6532: 34" L x 4 1/2" W x 1 1/4" H
- FCB 6536: 38" L x 4 1/2" W x 1 1/4" H
- FCB 6542: 44" L x 4 1/2" W x 1 1/4" H
- FCB 6548: 50" L x 4 1/2" W x 1 1/4" H
- FCB 6560: 62" L x 4 1/2" W x 1 1/4" H