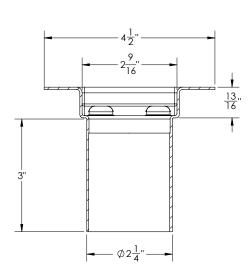

## FC 65:

- Pre pitched Stainless steel flanged channel for FF 65 Series
- Fixed Length NOT Site Sizable™
- Compatible with liquid / fabric waterproofing
- 2" No-hub outlet connection via rubber coupling (not included with channel)

## Models (overall dimensions):

- FC 6524: 26" L x 4 1/2" W x 4" H
- FC 6532: 34" L x 4 1/2" W x 4" H
- FC 6536: 38" L x 4 1/2" W x 4" H
- FC 6542: 44" L x 4 1/2" W x 4" H
- FC 6548: 50" L x 4 1/2" W x 4" H
- FC 6560: 62" L x 4 1/2" W x 4" H