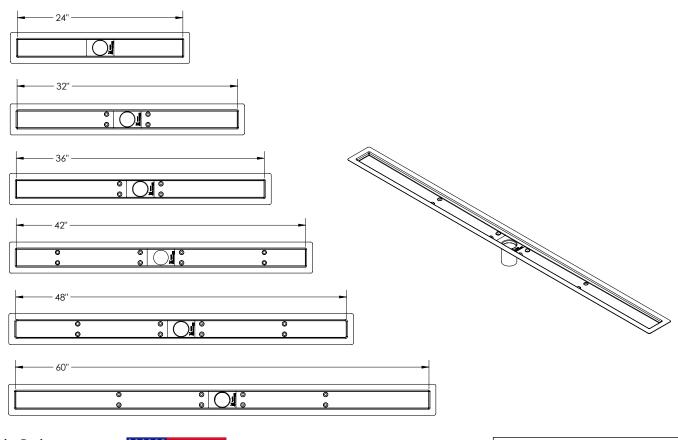

## Models (overall dimensions):

- FC 6524: 26" L x 4 1/2" W x 4" H
- FC 6532: 34" L x 4 1/2" W x 4" H
- FC 6536: 38" L x 4 1/2" W x 4" H
- FC 6542: 44" L x 4 1/2" W x 4" H
- FC 6548: 50" L x 4 1/2" W x 4" H
- FC 6560: 62" L x 4 1/2" W x 4" H