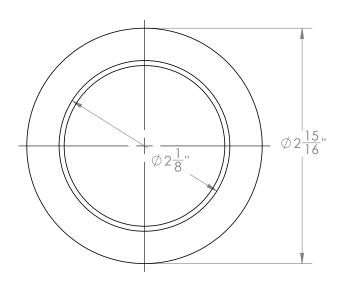

## F 65 Specifications

ID Infinity Drain

**F 65:** 2" Non-Threaded Outlet Intended for use for exterior applications.