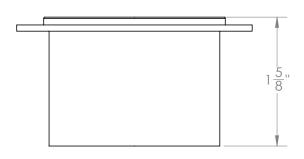

## F 65 Specifications

ID Infinity Drain

**F 65:** 2" Non-Threaded Outlet Intended for use for exterior applications.