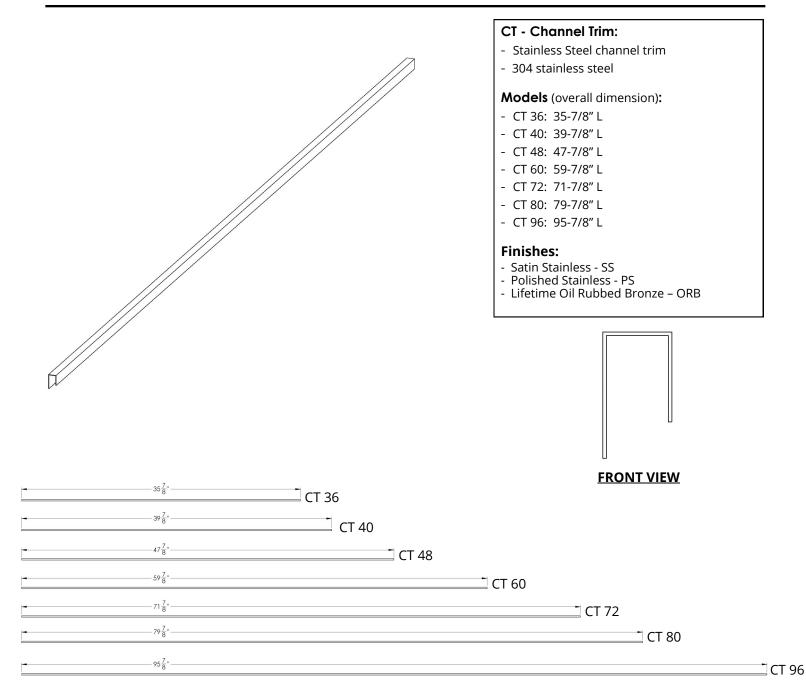

## **CT - Chanel Trim Specifications**

## Stainless Steel Trim for:

S-AG 38. S-AG 65,S-DG 38, S-DG 65, S-TIF 65 S-AS 65, S-AS 99, S-DGAS 65, S-DGAS 99, S-TIFAS 65, S-TIFAS 99