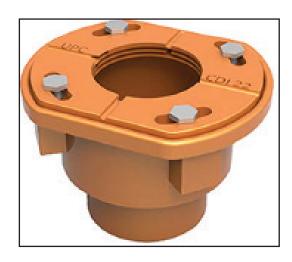

## Features:

- Cast Iron Clamp Down Drain
- 2" Throat
- 2" Tapered Threaded Outlet
- Compatible with:
  - All Site Sizable (S) models (except 99 Series)
  - All FX models (except 125 series)
  - All FCB models
  - All Center Drains (except TD & High Flow)