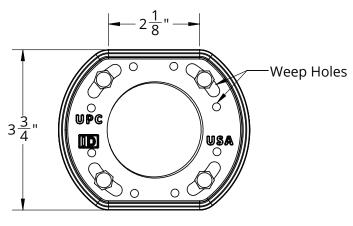

## FRONTVIEW

**Infinity Drain** 145 Dixon Avenue Amityville, NY 11701

Phone: 516.767.6786

www.infinitydrain.com

Fax: 516.740.3066

Weep Grooves through plate-

NOTE: Installer must verify all rough-in dimensions prior to installation and consult local and national codes. Conformity and compliance to local and national codes are the responsibility of the installer.