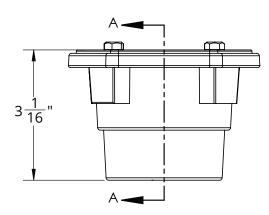

## Features:

- Cast Iron Clamp Down Drain
- 2" Throat
- 2" Tapered Threaded Outlet
- Compatible with:
  - All Site Sizable (S) models (except 99 Series)
  - All FX models (except 125 series)
  - All FCB models
  - All Center Drains (except TD & High Flow)



**TOP VIEW** 



2"

NPS Thread

2"

FPT Thread

**SECTION A-A** 



## FRONTVIEW



**Infinity Drain** 145 Dixon Avenue Amityville, NY 11701

Phone: 516.767.6786

www.infinitydrain.com

Fax: 516.740.3066



Weep Grooves through plate-

NOTE: Installer must verify all rough-in dimensions prior to installation and consult local and national codes. Conformity and compliance to local and national codes are the responsibility of the installer.

Dimensions are subject to manufacturers tolerance and change without notice. We can assume no responsibility for use of superceded or void data.