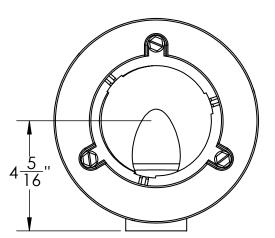

## CDIQ 42:

- Cast Iron Clamp Down Drain Body Assembly
- 4" IPS Throat
- 2" No Hub Outlet
- Compatible with traditional waterpoofing

Weep openings