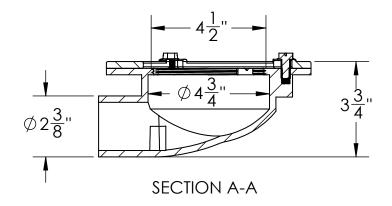

## CDIQ 42:

- Cast Iron Clamp Down Drain Body Assembly
- 4" IPS Throat
- 2" No Hub Outlet
- Compatible with traditional waterpoofing

Weep openings