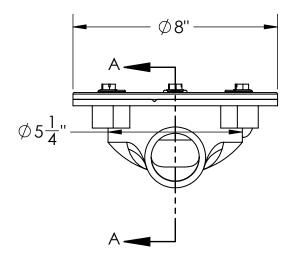

## CDIQ 42:

- Cast Iron Clamp Down Drain Body Assembly
- 4" IPS Throat
- 2" No Hub Outlet
- Compatible with traditional waterpoofing

Weep openings