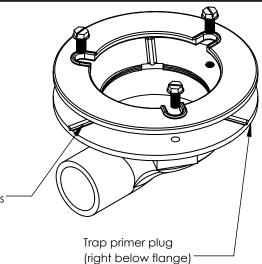

## CDIQ 42:

- Cast Iron Clamp Down Drain Body Assembly
- 4" IPS Throat
- 2" No Hub Outlet
- Compatible with traditional waterpoofing

Weep openings