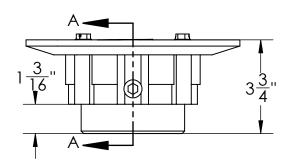

## CDA 43:

- ABS Clamp Down Drain Body Assembly - 4" IPS Throat
- Fits over 3" waste line <u>OR</u> insde 4" waste line
- Compatible with traditional waterpoofing
- membranes
- Threaded top ring
- NPT trap primer plug