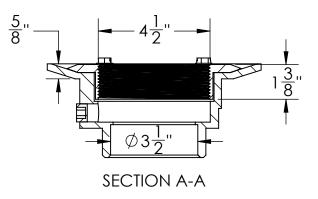

## CDA 43:

- ABS Clamp Down Drain Body Assembly - 4" IPS Throat
- Fits over 3" waste line <u>OR</u> insde 4" waste line
- Compatible with traditional waterpoofing
- membranes
- Threaded top ring
- NPT trap primer plug