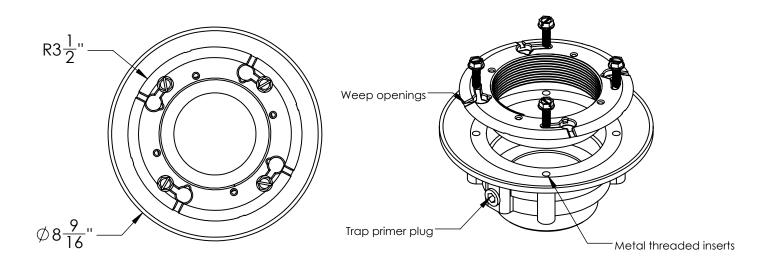

## CDA 43:

- ABS Clamp Down Drain Body Assembly - 4" IPS Throat
- Fits over 3" waste line <u>OR</u> insde 4" waste line
- Compatible with traditional waterpoofing
- membranes
- Threaded top ring
- NPT trap primer plug